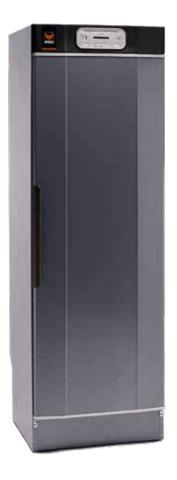

## DRYING CABINET

DC4 4 KG

## **FEATURES**

- Flexible construction allows hanging bars to slide easily forward for easy access to garments or down for more space
- Easy to install; the evacuating channel is connected to the ventilation system and the humid air is transported out of the room
- · All electrical components are placed on the top which makes it easy to maintain
- · Pull-out hanging system
- · 3 temperatures; high, normal, low
- · Energy efficient
- · Overheat protection
- · IP 24 classification.
- · CE-approved