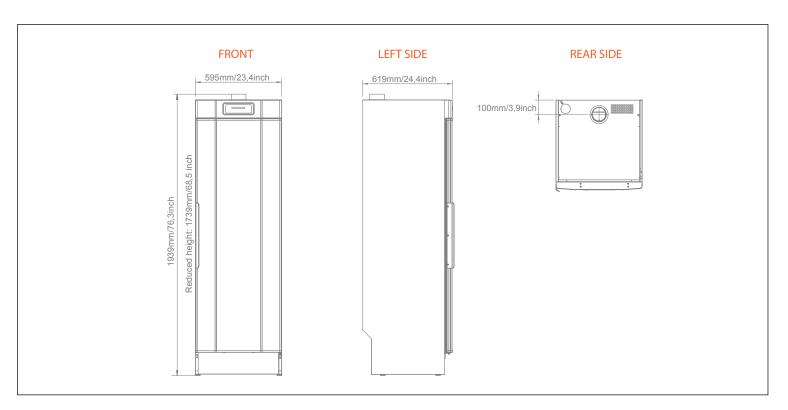

## **MARKETS**

Day care center, Schools, Road workers dressing room, Ships, Airports, Ski resorts, Campings, Security

|                                       | DC4                     |
|---------------------------------------|-------------------------|
| LOADING CAPACITY (KG)                 | 4                       |
| DRYING CAPACITY (G/MIN)               | 17*                     |
| HANGING LENGTH (M)                    | 16                      |
| HEATING EFFECT (KW)                   | 1,5                     |
| TOTAL EFFECT (KW)                     | 1,535                   |
| ENERGY CONSUMPTION ECONOMY /KG (KWH)  | 0,5                     |
| ENERGY CONSUMPTION EXPRESS / KG (KWH) | 0,6                     |
| ELECTRICAL CONNECTIONS                |                         |
| STANDARD ELECTRICAL CONNECTION        | 220-240/50-60Hz/1 phase |
| FUSE (A)                              | 10                      |
| TOTAL EFFECT (KW)                     | 1,535                   |
| HEATING ELEMENTS (KW)                 | 1,5                     |
| AIR CONNECTIONS                       |                         |
| OUTLET EXHAUST (MM)                   | Ø 100                   |
| OUTLET AIR FLOW (M³/H)                | 45                      |
| PRESSURE DROP (PA)                    | max. 60                 |
| SOUND LEVEL                           |                         |
| AIRBORNE SOUND LEVEL (DB(A))          | 60                      |
| SHIPPING DATA                         |                         |
| NET WEIGHT (KG)                       | 61                      |
| CRATED (KG)                           | 4                       |
| GROSS WEIGHT (KG)                     | 65                      |
| PACKED VOLUME (M³)                    | 0,2                     |
| DIMENSIONS                            |                         |
| WIDTH (MM)                            | 595                     |
| DEPTH (MM)                            | 619                     |
| HEIGHT (MM)                           | 1939                    |