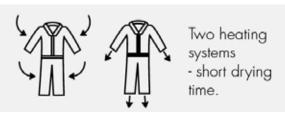

## **FEATURES**

- · Drying process from the outside and inside
- · Adjustable programmes
- · Drying capacity of 6 large overalls equals to 20 kg
- · Drying procedure hardens the impregnation
- · Gentle drying without friction
- Three automatic programs and one program for timed drying
- · Indoor lighting
- · Detachable hangers and rocks for easier handling
- · Program ends with 'cool down' to room temperature
- · CE approved