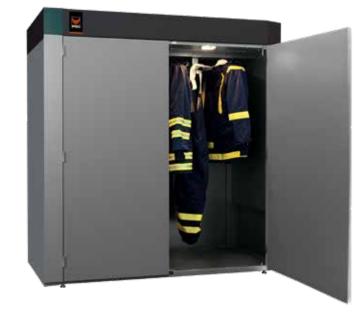

## DRYING CABINET FOR HEAVY DUTY OVERALLS

FDC6 20 KG

## **FEATURES**

- · Drying process from the outside and inside
- · Adjustable programmes
- · Drying capacity of 6 large overalls equals to 20 kg
- · Drying procedure hardens the impregnation
- · Gentle drying without friction
- Three automatic programs and one program for timed drying
- · Indoor lighting
- · Detachable hangers and rocks for easier handling
- · Program ends with 'cool down' to room temperature
- · CE approved