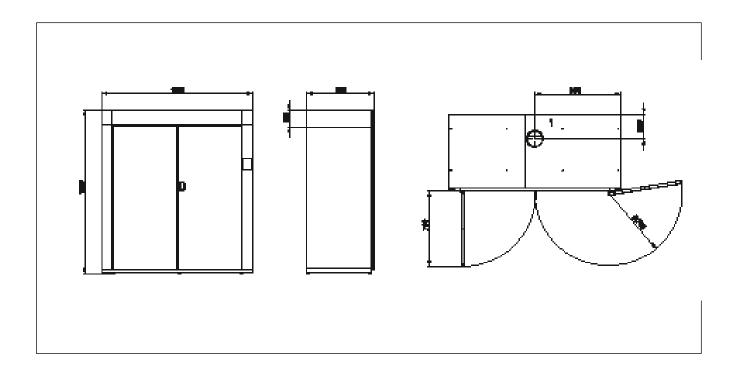

## **OPTIONS**

- · Racks for gloves and boots in stainless steel
- · Hangers to dry gloves and boots

|                          | FDC6                      |
|--------------------------|---------------------------|
| LOADING CAPACITY (KG)    | 20                        |
| AMOUNT OF OVERALLS (PCS) | 6                         |
| HEATING EFFECT (kW)      | 12                        |
| TOTAL EFFECT (kW)        | 12,45                     |
| ELECTRICAL CONNECTIONS   |                           |
| ELECTRICAL CONNECTION    | 380-415V/50/60Hz/3Phase+N |
| FUSE (A)                 | 20                        |
| TOTAL EFFECT (KW)        | 12,45                     |
| HEATING ELEMENTS (kW)    | 12                        |
| AIR CONNECTIONS          |                           |
| OUTLET EXHAUST (MM)      | Ø160                      |
| OUTLET AIRFLOW (M³/H)    | 300                       |
| SHIPPING DATA            |                           |
| NET WEIGHT(KG)           | 200                       |
| CRATE (KG)               | 40                        |
| GROSS WEIGHT (KG)        | 240                       |
| SHIPPING VOLUME (M³)     | 1,6                       |
| OPTIONAL EXTRAS          |                           |
| RACK FOR GLOVES          | Part number POD131008     |
| RACK FOR BOOTS           | Part number POD131009     |
| DIMENSIONS               |                           |
| WIDTH (MM)               | 1800                      |
| DEPTH (MM)               | 800                       |
| INNER HEIGHT (MM)        | 1752                      |
| OUTER HEIGHT (MM)        | 1955                      |